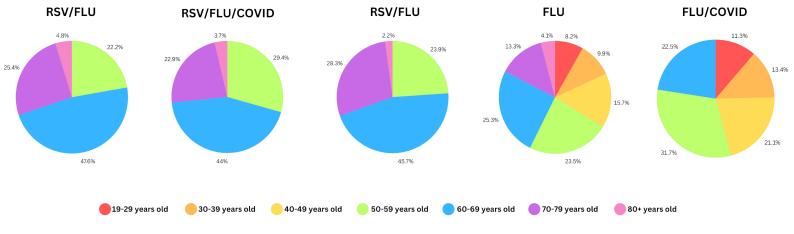

----------------------------------------------------------|--------------------------------------------------------------------------------------------------|--------------------------------------------------------------------------------------------------|
| <ul> <li>104 patients randomized</li> <li>97% completed</li> <li>53% Male, 47% Female</li> </ul> | <ul> <li>92 patients randomized</li> <li>95% completed</li> <li>47% Male, 53% Female</li> </ul> | <ul> <li>46 patients randomized</li> <li>98% completed</li> <li>43% Male, 57% Female</li> </ul> | <ul> <li>283 patients randomized</li> <li>98% completed</li> <li>44% Male, 56% Female</li> </ul> | <ul> <li>140 patients randomized</li> <li>99% completed</li> <li>44% Male, 56% Female</li> </ul> |

## % of Study Participants in Each Age Range



## **Diary Compliance Rate**

There were 7 days of diary entries for each study.

- Above 90% diary completion rate in each of the RSV studies.
- 100% diary completion rate in the Flu study.
- 98% diary completion rate in the Flu/COVID study.