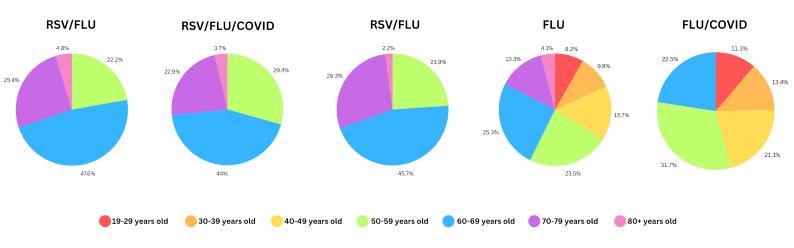

## <u>% of Study Participants in Each Age Range</u>

**Diary Compliance Rate** 

There were 7 days of diary entries for each study.

- Above 90% diary completion rate in each of the RSV studies.
- 100% diary completion rate in the Flu study.
- 98% diary completion rate in the Flu/COVID study.